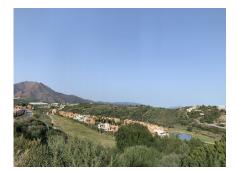

#### Ref: R136-08802

Urbanization Don Pedro; West Estepona. Magnificent 2,559m<sup>2</sup> plot facing south west, with beautiful views and an independent house. Surrounded by green areas, facing the golf course and 5 minutes from the beach. It has an open-plan house, with a peculiar design; built on one floor and with panoramic views of the golf course and the mountains. The house has an area of ??197m<sup>2</sup> and needs renovation; Great investment opportunity both for its location and for the possibility of segregation into 2 plots. 0.30% building percentage (aprox.). It is located in a quiet residential area, in a cul-de-sac with little traffic. it has an excellent location; a short distance from the beach, shops, supermarkets and services... It is located in front of the Azata golf course. Full growth zone; 1 km away there is a commercial area (with shops, supermarkets, cafeteria, pharmacy, gas station...); Hotel Elba 4; Juan XXII Diocesan School, high resolution Hospital, recreational and sports tracks; etc Very well connected and with easy access to the N340 (A7) that quickly communicates with nearby towns. The urban center of Estepona and the port of La Duquesa are a 10-minute drive away; Marbella 30 and Malaga airport 1 hour.