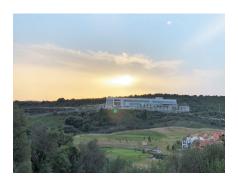

#### Ref: R136-08802

Urbanization Don Pedro; West Estepona. Magnificent 2,559m<sup>2</sup> plot facing south west, with beautiful views and an independent house. Surrounded by green areas, facing the golf course and 5 minutes from the beach. It has an open-plan house, with a peculiar design; built on one floor and with panoramic views of the golf course and the mountains. The house has an area of ??197m<sup>2</sup> and needs renovation; Great investment opportunity both for its location and for the possibility of segregation into 2 plots. 0.30% building percentage (aprox.). It is located in a quiet residential area, in a cul-de-sac with little traffic. it has an excellent location; a short distance from the beach, shops, supermarkets and services... It is located in front of the Azata golf course. Full growth zone; 1 km away there is a commercial area (with shops, supermarkets, cafeteria, pharmacy, gas station...); Hotel Elba 4; Juan XXII Diocesan School, high resolution Hospital, recreational and sports tracks; etc Very well connected and with easy access to the N340 (A7) that quickly communicates with nearby towns. The urban center of Estepona and the port of La Duquesa are a 10-minute drive away; Marbella 30 and Malaga airport 1 hour.