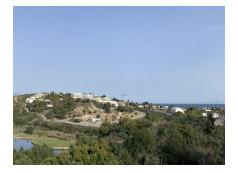

#### Ref: R136-08802

Urbanization Don Pedro; West Estepona. Magnificent 2,559m<sup>2</sup> plot facing south west, with beautiful views and an independent house. Surrounded by green areas, facing the golf course and 5 minutes from the beach. It has an open-plan house, with a peculiar design; built on one floor and with panoramic views of the golf course and the mountains. The house has an area of ??197m<sup>2</sup> and needs renovation; Great investment opportunity both for its location and for the possibility of segregation into 2 plots. 0.30% building percentage (aprox.). It is located in a quiet residential area, in a cul-de-sac with little traffic. it has an excellent location; a short distance from the beach, shops, supermarkets and services... It is located in front of the Azata golf course. Full growth zone; 1 km away there is a commercial area (with shops, supermarkets, cafeteria, pharmacy, gas station...); Hotel Elba 4; Juan XXII Diocesan School, high resolution Hospital, recreational and sports tracks; etc Very well connected and with easy access to the N340 (A7) that quickly communicates with nearby towns. The urban center of Estepona and the port of La Duquesa are a 10-minute drive away; Marbella 30 and Malaga airport 1 hour.