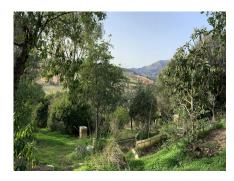

#### Ref: R136-08802

Urbanization Don Pedro; West Estepona. Magnificent 2,559m<sup>2</sup> plot facing south west, with beautiful views and an independent house. Surrounded by green areas, facing the golf course and 5 minutes from the beach. It has an open-plan house, with a peculiar design; built on one floor and with panoramic views of the golf course and the mountains. The house has an area of ??197m<sup>2</sup> and needs renovation; Great investment opportunity both for its location and for the possibility of segregation into 2 plots. 0.30% building percentage (aprox.). It is located in a quiet residential area, in a cul-de-sac with little traffic. it has an excellent location; a short distance from the beach, shops, supermarkets and services... It is located in front of the Azata golf course. Full growth zone; 1 km away there is a commercial area (with shops, supermarkets, cafeteria, pharmacy, gas station...); Hotel Elba 4; Juan XXII Diocesan School, high resolution Hospital, recreational and sports tracks; etc Very well connected and with easy access to the N340 (A7) that quickly communicates with nearby towns. The urban center of Estepona and the port of La Duquesa are a 10-minute drive away; Marbella 30 and Malaga airport 1 hour.