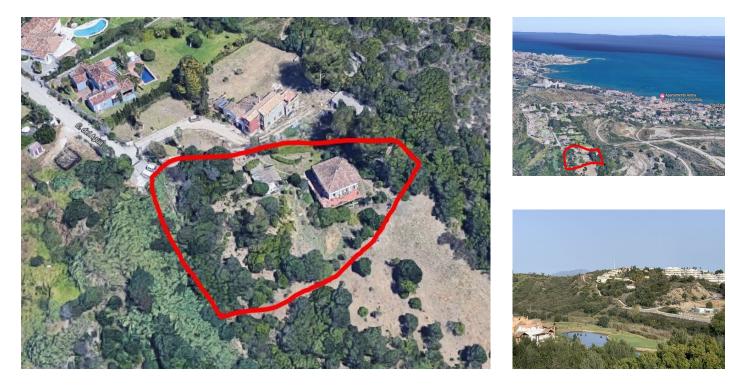

#### Ref: R136-08802

Urbanization Don Pedro; West Estepona. Magnificent 2,559m<sup>2</sup> plot facing south west, with beautiful views and an independent house. Surrounded by green areas, facing the golf course and 5 minutes from the beach. It has an open-plan house, with a peculiar design; built on one floor and with panoramic views of the golf course and the mountains. The house has an area of ??197m<sup>2</sup> and needs renovation; Great investment opportunity both for its location and for the possibility of segregation into 2 plots. 0.30% building percentage (aprox.). It is located in a quiet residential area, in a cul-de-sac with little traffic. it has an excellent location; a short distance from the beach, shops, supermarkets and services... It is located in front of the Azata golf course. Full growth zone; 1 km away there is a commercial area (with shops, supermarkets, cafeteria, pharmacy, gas station...); Hotel Elba 4; Juan XXII Diocesan School, high resolution Hospital, recreational and sports tracks; etc Very well connected and with easy access to the N340 (A7) that quickly communicates with nearby towns. The urban center of Estepona and the port of La Duquesa are a 10-minute drive away; Marbella 30 and Malaga airport 1 hour.