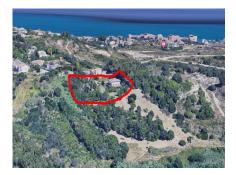

#### Ref: R136-08802

Urbanization Don Pedro; West Estepona. Magnificent 2,559m<sup>2</sup> plot facing south west, with beautiful views and an independent house. Surrounded by green areas, facing the golf course and 5 minutes from the beach. It has an open-plan house, with a peculiar design; built on one floor and with panoramic views of the golf course and the mountains. The house has an area of ??197m<sup>2</sup> and needs renovation; Great investment opportunity both for its location and for the possibility of segregation into 2 plots. 0.30% building percentage (aprox.). It is located in a quiet residential area, in a cul-de-sac with little traffic. it has an excellent location; a short distance from the beach, shops, supermarkets and services... It is located in front of the Azata golf course. Full growth zone; 1 km away there is a commercial area (with shops, supermarkets, cafeteria, pharmacy, gas station...); Hotel Elba 4; Juan XXII Diocesan School, high resolution Hospital, recreational and sports tracks; etc Very well connected and with easy access to the N340 (A7) that quickly communicates with nearby towns. The urban center of Estepona and the port of La Duquesa are a 10-minute drive away; Marbella 30 and Malaga airport 1 hour.