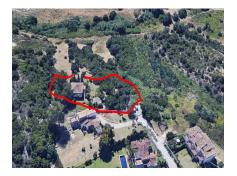

#### Ref: R136-08802

Urbanization Don Pedro; West Estepona. Magnificent 2,559m<sup>2</sup> plot facing south west, with beautiful views and an independent house. Surrounded by green areas, facing the golf course and 5 minutes from the beach. It has an open-plan house, with a peculiar design; built on one floor and with panoramic views of the golf course and the mountains. The house has an area of ??197m<sup>2</sup> and needs renovation; Great investment opportunity both for its location and for the possibility of segregation into 2 plots. 0.30% building percentage (aprox.). It is located in a quiet residential area, in a cul-de-sac with little traffic. it has an excellent location; a short distance from the beach, shops, supermarkets and services... It is located in front of the Azata golf course. Full growth zone; 1 km away there is a commercial area (with shops, supermarkets, cafeteria, pharmacy, gas station...); Hotel Elba 4; Juan XXII Diocesan School, high resolution Hospital, recreational and sports tracks; etc Very well connected and with easy access to the N340 (A7) that quickly communicates with nearby towns. The urban center of Estepona and the port of La Duquesa are a 10-minute drive away; Marbella 30 and Malaga airport 1 hour.