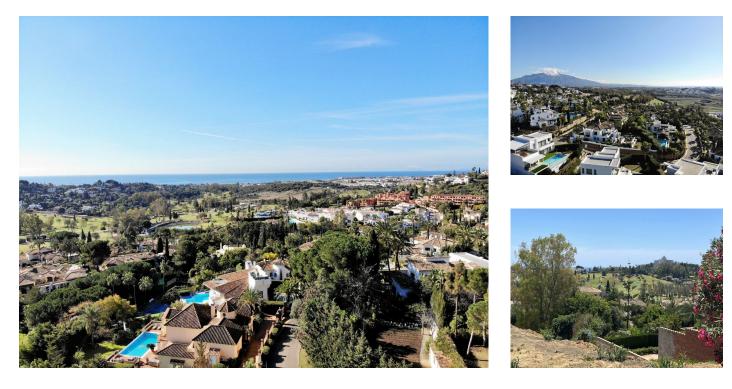

#### Ref: R136-08862

Excellent plot of 3012 m<sup>2</sup> situated within the prestigious residential area of Paraiso Alto. This exceptional plot boasts a prime location with convenient access to the Benahavís road and close proximity to the renowned Atalaya and Paraiso Golf courses. With a southeast orientation, the plot offers breathtaking panoramic views of the golf course and the sea. This plot presents an ideal opportunity for the construction of a luxurious villa. With a buildability of 27% and an occupancy rate of 25%, it allows for the creation of a three-level luxury villa comprising a ground floor, first floor, and basement, providing a generous interior space of up to 803 m<sup>2</sup>, alongside expansive open terraces and a basement area. This plot holds great potential for developers as it can be divided into two separate plots of 1500 m<sup>2</sup> each, allowing for the construction of a luxury villa for your family or as an investment.