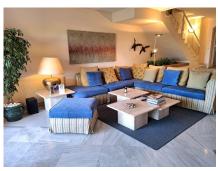

## Ref: R136-08884

Townhouse located just three minutes from the beach and Puerto Banús. Río Verde Watchtower. Perfect location in Nueva Andalucia; Located close to all types of services and amenities and at the same time located in a quiet and quiet area. This house is distributed over two floors; On the first floor there is a large living room, dining area with a fireplace that gives it a romantic touch; terrace with magnificent views of the pools and tropical gardens, guest toilet, fully equipped American kitchen, living room, two bedrooms; both with their terrace and en-suite bathroom. Upper floor with master bedroom with en-suite bathroom and terrace. It has a southwest facing roof terrace with barbecue. Well-kept and maintained urbanization; with 2 community pools; gym and sauna. The price includes 2 parking spaces in an underground garage.