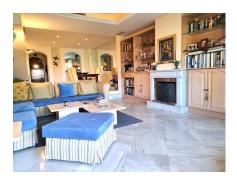

## Ref: R136-08884

Townhouse located just three minutes from the beach and Puerto Banús. Río Verde Watchtower. Perfect location in Nueva Andalucia; Located close to all types of services and amenities and at the same time located in a quiet and quiet area. This house is distributed over two floors; On the first floor there is a large living room, dining area with a fireplace that gives it a romantic touch; terrace with magnificent views of the pools and tropical gardens, guest toilet, fully equipped American kitchen, living room, two bedrooms; both with their terrace and en-suite bathroom. Upper floor with master bedroom with en-suite bathroom and terrace. It has a southwest facing roof terrace with barbecue. Well-kept and maintained urbanization; with 2 community pools; gym and sauna. The price includes 2 parking spaces in an underground garage.