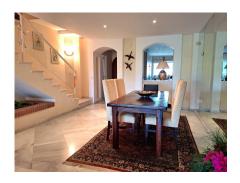

## Ref: R136-08884

Townhouse located just three minutes from the beach and Puerto Banús. Río Verde Watchtower. Perfect location in Nueva Andalucia; Located close to all types of services and amenities and at the same time located in a quiet and quiet area. This house is distributed over two floors; On the first floor there is a large living room, dining area with a fireplace that gives it a romantic touch; terrace with magnificent views of the pools and tropical gardens, guest toilet, fully equipped American kitchen, living room, two bedrooms; both with their terrace and en-suite bathroom. Upper floor with master bedroom with en-suite bathroom and terrace. It has a southwest facing roof terrace with barbecue. Well-kept and maintained urbanization; with 2 community pools; gym and sauna. The price includes 2 parking spaces in an underground garage.

## **Property Features**

Dining Room - Kitchen fitted - Furnished - Fireplace - Barbecue - Air Cond. - Heating - Security - Amenities near - Transport near - Equipped kitchen - Living room - Terrace private