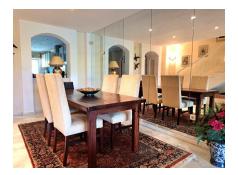

## Ref: R136-08884

Townhouse located just three minutes from the beach and Puerto Banús. Río Verde Watchtower. Perfect location in Nueva Andalucia; Located close to all types of services and amenities and at the same time located in a quiet and quiet area. This house is distributed over two floors; On the first floor there is a large living room, dining area with a fireplace that gives it a romantic touch; terrace with magnificent views of the pools and tropical gardens, guest toilet, fully equipped American kitchen, living room, two bedrooms; both with their terrace and en-suite bathroom. Upper floor with master bedroom with en-suite bathroom and terrace. It has a southwest facing roof terrace with barbecue. Well-kept and maintained urbanization; with 2 community pools; gym and sauna. The price includes 2 parking spaces in an underground garage.

## **Property Features**

Dining Room - Kitchen fitted - Furnished - Fireplace - Barbecue - Air Cond. - Heating - Security - Amenities near - Transport near - Equipped kitchen - Living room - Terrace private