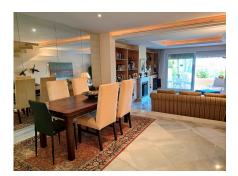

## Ref: R136-08884

Townhouse located just three minutes from the beach and Puerto Banús. Río Verde Watchtower. Perfect location in Nueva Andalucia; Located close to all types of services and amenities and at the same time located in a quiet and quiet area. This house is distributed over two floors; On the first floor there is a large living room, dining area with a fireplace that gives it a romantic touch; terrace with magnificent views of the pools and tropical gardens, guest toilet, fully equipped American kitchen, living room, two bedrooms; both with their terrace and en-suite bathroom. Upper floor with master bedroom with en-suite bathroom and terrace. It has a southwest facing roof terrace with barbecue. Well-kept and maintained urbanization; with 2 community pools; gym and sauna. The price includes 2 parking spaces in an underground garage.

## **Property Features**

Dining Room - Kitchen fitted - Furnished - Fireplace - Barbecue - Air Cond. - Heating - Security - Amenities near - Transport near - Equipped kitchen - Living room - Terrace private