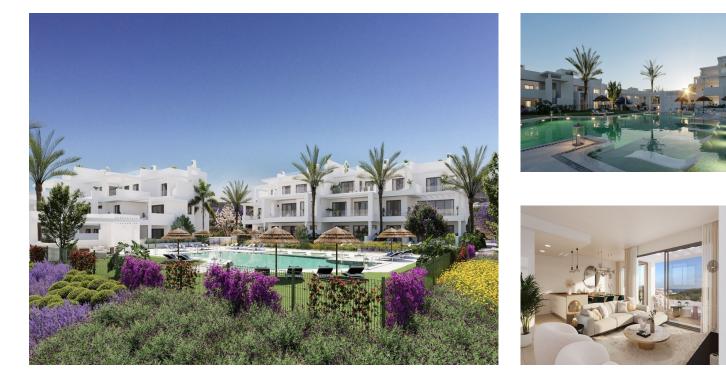

#### Ref: R136-08887

In construction. Very exclusive residential development located a very short distance from the beach and 5 minutes by car from the urban center of Estepona; Mäla Kai; "Garden Next to the Sea" in Hawaiian, offers homes (Apartments and penthouses) with large terraces facing south and with magnificent views of the Mediterranean. Very exclusive residential area with only 70 homes. Located at the western end of the Estepona coast; Privileged location, the urbanization is located in one of the quietest corners of the Costa del Sol. It offers construction quality and design, both in the homes and in their common spaces, with gardens, swimming pools and recreational areas designed for the whole family. The residential area is surrounded by a wide variety of services, accessible in a few minutes: internationally renowned golf courses, marinas, shopping centers, restaurants. The location offers easy connection to the A-7 motorway to Costa del Sol and close to the AP-7 motorway, ensuring easy access to all the main attractions in the area. 2 and 3 bedroom apartments available; ground floor with garden, second floor and penthouses with large solarium terrace. Prices from 355.000 euros. Key delivery 12/2025.