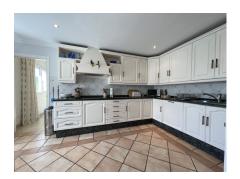

## Ref: R136-08894

Excellent independent villa located on the New Golden Mile of Estepona. Located in the prestigious area of El Paraíso; Luxury residential area located next to the golf course and a short distance from all the necessary services. It is located on a very quiet street and on the corner. The house has a lot of privacy and the plot is surrounded by overgrown and mature plants. Built with quality materials and finishes. It has a well maintained private garden, the plot has an area of 1,028 m² and has a private swimming pool. Facing south west, which provides the home with many hours of light and luminosity. The rooms are spacious and comfortable. The house is built on two floors; main floor and basement. Sold completely fully furnished and ready to move in (everything stays at the property). It is distributed in a large entrance hall, with a guest toilet and access to the basement to the right, and the fully equipped kitchen to the left. From the hall you can access the spacious living room and three double bedrooms. Living room with fireplace, large windows and access to the terrace and garden area. The covered terrace has three areas and connects the kitchen, the living room and one of the bedrooms. The master bedroom