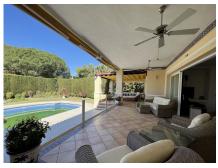

## Ref: R136-08894

Excellent independent villa located on the New Golden Mile of Estepona. Located in the prestigious area of El Paraíso; Luxury residential area located next to the golf course and a short distance from all the necessary services. It is located on a very quiet street and on the corner. The house has a lot of privacy and the plot is surrounded by overgrown and mature plants. Built with quality materials and finishes. It has a well maintained private garden, the plot has an area of 1,028 m² and has a private swimming pool. Facing south west, which provides the home with many hours of light and luminosity. The rooms are spacious and comfortable. The house is built on two floors; main floor and basement. Sold completely fully furnished and ready to move in (everything stays at the property). It is distributed in a large entrance hall, with a guest toilet and access to the basement to the right, and the fully equipped kitchen to the left. From the hall you can access the spacious living room and three double bedrooms. Living room with fireplace, large windows and access to the terrace and garden area. The covered terrace has three areas and connects the kitchen, the living room and one of the bedrooms. The master bedroom