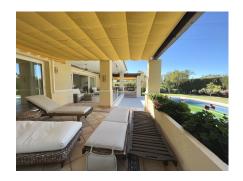

## Ref: R136-08894

Excellent independent villa located on the New Golden Mile of Estepona. Located in the prestigious area of El Paraíso; Luxury residential area located next to the golf course and a short distance from all the necessary services. It is located on a very quiet street and on the corner. The house has a lot of privacy and the plot is surrounded by overgrown and mature plants. Built with quality materials and finishes. It has a well maintained private garden, the plot has an area of 1,028 m² and has a private swimming pool. Facing south west, which provides the home with many hours of light and luminosity. The rooms are spacious and comfortable. The house is built on two floors; main floor and basement. Sold completely fully furnished and ready to move in (everything stays at the property). It is distributed in a large entrance hall, with a guest toilet and access to the basement to the right, and the fully equipped kitchen to the left. From the hall you can access the spacious living room and three double bedrooms. Living room with fireplace, large windows and access to the terrace and garden area. The covered terrace has three areas and connects the kitchen, the living room and one of the bedrooms. The master bedroom