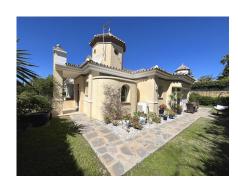

## Ref: R136-08894

Excellent independent villa located on the New Golden Mile of Estepona. Located in the prestigious area of El Paraíso; Luxury residential area located next to the golf course and a short distance from all the necessary services. It is located on a very quiet street and on the corner. The house has a lot of privacy and the plot is surrounded by overgrown and mature plants. Built with quality materials and finishes. It has a well maintained private garden, the plot has an area of 1,028 m² and has a private swimming pool. Facing south west, which provides the home with many hours of light and luminosity. The rooms are spacious and comfortable. The house is built on two floors; main floor and basement. Sold completely fully furnished and ready to move in (everything stays at the property). It is distributed in a large entrance hall, with a guest toilet and access to the basement to the right, and the fully equipped kitchen to the left. From the hall you can access the spacious living room and three double bedrooms. Living room with fireplace, large windows and access to the terrace and garden area. The covered terrace has three areas and connects the kitchen, the living room and one of the bedrooms. The master bedroom