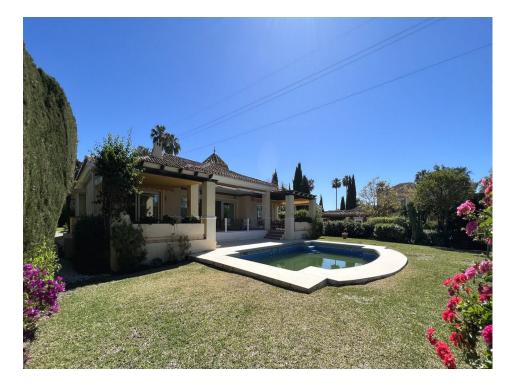

## Ref: R136-08894

Excellent independent villa located on the New Golden Mile of Estepona. Located in the prestigious area of El Paraíso; Luxury residential area located next to the golf course and a short distance from all the necessary services. It is located on a very quiet street and on the corner. The house has a lot of privacy and the plot is surrounded by overgrown and mature plants. Built with quality materials and finishes. It has a well maintained private garden, the plot has an area of 1,028 m² and has a private swimming pool. Facing south west, which provides the home with many hours of light and luminosity. The rooms are spacious and comfortable. The house is built on two floors; main floor and basement. Sold completely fully furnished and ready to move in (everything stays at the property). It is distributed in a large entrance hall, with a guest toilet and access to the basement to the right, and the fully equipped kitchen to the left. From the hall you can access the spacious living room and three double bedrooms. Living room with fireplace, large windows and access to the terrace and garden area. The covered terrace has three areas and connects the kitchen, the living room and one of the bedrooms. The master bedroom