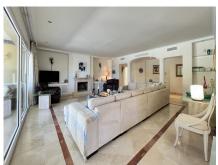

## Ref: R136-08894

Excellent independent villa located on the New Golden Mile of Estepona. Located in the prestigious area of El Paraíso; Luxury residential area located next to the golf course and a short distance from all the necessary services. It is located on a very quiet street and on the corner. The house has a lot of privacy and the plot is surrounded by overgrown and mature plants. Built with quality materials and finishes. It has a well maintained private garden, the plot has an area of 1,028 m² and has a private swimming pool. Facing south west, which provides the home with many hours of light and luminosity. The rooms are spacious and comfortable. The house is built on two floors; main floor and basement. Sold completely fully furnished and ready to move in (everything stays at the property). It is distributed in a large entrance hall, with a guest toilet and access to the basement to the right, and the fully equipped kitchen to the left. From the hall you can access the spacious living room and three double bedrooms. Living room with fireplace, large windows and access to the terrace and garden area. The covered terrace has three areas and connects the kitchen, the living room and one of the bedrooms. The master bedroom