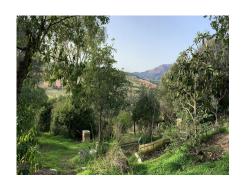

### Ref: R136-08802

Don Pedro Urbanization - Estepona West. Magnificent 2,559 m<sup>2</sup> southwest-facing plot, surrounded by greenery, located on a quiet, cul-de-sac street with panoramic views of the golf course and the mountains. It is a 5-minute drive from the beach and all essential services.

This property features a 197 m<sup>2</sup> residential building in a state of decay. With a building coefficient of 0.24%. The land allows for the construction of a house of up to approximately 600 m<sup>2</sup>, providing ample space for a large, luxurious home. One of the best features of the land is its stunning views due to its elevated position. It offers panoramic views over the golf course and the mountains. It faces southwest and the land has a gentle slope. The true value of this property lies in its development potential. Its location makes it an attractive option for families, with a wide range of amenities nearby, due to its proximity to schools, leisure activities, and its proximity to the sea and the city.