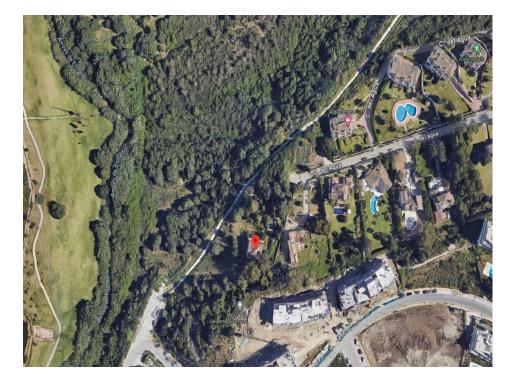

### Ref: R136-08802

Don Pedro Urbanization - Estepona West. Magnificent 2,559 m<sup>2</sup> southwest-facing plot, surrounded by greenery, located on a quiet, cul-de-sac street with panoramic views of the golf course and the mountains. It is a 5-minute drive from the beach and all essential services.

This property features a 197 m<sup>2</sup> residential building in a state of decay. With a building coefficient of 0.24%. The land allows for the construction of a house of up to approximately 600 m<sup>2</sup>, providing ample space for a large, luxurious home. One of the best features of the land is its stunning views due to its elevated position. It offers panoramic views over the golf course and the mountains. It faces southwest and the land has a gentle slope. The true value of this property lies in its development potential. Its location makes it an attractive option for families, with a wide range of amenities nearby, due to its proximity to schools, leisure activities, and its proximity to the sea and the city.