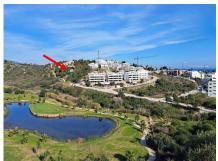

### Ref: R136-08802

Don Pedro Urbanization - Estepona West. Magnificent 2,559 m<sup>2</sup> southwest-facing plot, surrounded by greenery, located on a quiet, cul-de-sac street with panoramic views of the golf course and the mountains. It is a 5-minute drive from the beach and all essential services.

This property features a 197 m<sup>2</sup> residential building in a state of decay. With a building coefficient of 0.24%. The land allows for the construction of a house of up to approximately 600 m<sup>2</sup>, providing ample space for a large, luxurious home. One of the best features of the land is its stunning views due to its elevated position. It offers panoramic views over the golf course and the mountains. It faces southwest and the land has a gentle slope. The true value of this property lies in its development potential. Its location makes it an attractive option for families, with a wide range of amenities nearby, due to its proximity to schools, leisure activities, and its proximity to the sea and the city.