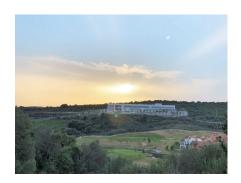

### Ref: R136-08802

Don Pedro Urbanization - Estepona West. Magnificent 2,559 m<sup>2</sup> southwest-facing plot, surrounded by greenery, located on a quiet, cul-de-sac street with panoramic views of the golf course and the mountains. It is a 5-minute drive from the beach and all essential services.

This property features a 197 m<sup>2</sup> residential building in a state of decay. With a building coefficient of 0.24%. The land allows for the construction of a house of up to approximately 600 m<sup>2</sup>, providing ample space for a large, luxurious home. One of the best features of the land is its stunning views due to its elevated position. It offers panoramic views over the golf course and the mountains. It faces southwest and the land has a gentle slope. The true value of this property lies in its development potential. Its location makes it an attractive option for families, with a wide range of amenities nearby, due to its proximity to schools, leisure activities, and its proximity to the sea and the city.