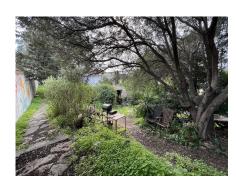

### Ref: R136-08802

Don Pedro Urbanization - Estepona West. Magnificent 2,559 m<sup>2</sup> southwest-facing plot, surrounded by greenery, located on a quiet, cul-de-sac street with panoramic views of the golf course and the mountains. It is a 5-minute drive from the beach and all essential services.

This property features a 197 m<sup>2</sup> residential building in a state of decay. With a building coefficient of 0.24%. The land allows for the construction of a house of up to approximately 600 m<sup>2</sup>, providing ample space for a large, luxurious home. One of the best features of the land is its stunning views due to its elevated position. It offers panoramic views over the golf course and the mountains. It faces southwest and the land has a gentle slope. The true value of this property lies in its development potential. Its location makes it an attractive option for families, with a wide range of amenities nearby, due to its proximity to schools, leisure activities, and its proximity to the sea and the city.