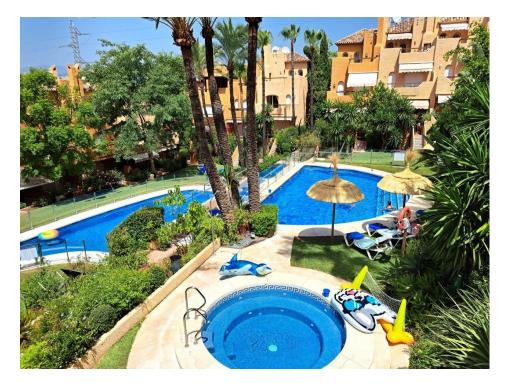

## Ref: R136-08884

Townhouse located just three minutes from the beach and Puerto Banús. Río Verde Watchtower. Perfect location in Nueva Andalucia; Located close to all types of services and amenities and at the same time located in a quiet and quiet area. This house is distributed over two floors; On the first floor there is a large living room, dining area with a fireplace that gives it a romantic touch; terrace with magnificent views of the pools and tropical gardens, guest toilet, fully equipped American kitchen, living room, two bedrooms; both with their terrace and en-suite bathroom. Upper floor with master bedroom with en-suite bathroom and terrace. It has a southwest facing roof terrace with barbecue. Well-kept and maintained urbanization; with 2 community pools; gym and sauna. The price includes 2 parking spaces in an underground garage.