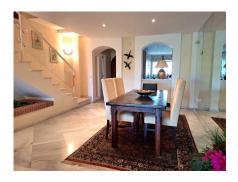

## Ref: R136-08884

Townhouse located just three minutes from the beach and Puerto Banús. Río Verde Watchtower. Perfect location in Nueva Andalucia; Located close to all types of services and amenities and at the same time located in a quiet and quiet area. This house is distributed over two floors; On the first floor there is a large living room, dining area with a fireplace that gives it a romantic touch; terrace with magnificent views of the pools and tropical gardens, guest toilet, fully equipped American kitchen, living room, two bedrooms; both with their terrace and en-suite bathroom. Upper floor with master bedroom with en-suite bathroom and terrace. It has a southwest facing roof terrace with barbecue. Well-kept and maintained urbanization; with 2 community pools; gym and sauna. The price includes 2 parking spaces in an underground garage.