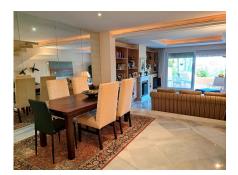

## Ref: R136-08884

Townhouse located just three minutes from the beach and Puerto Banús. Río Verde Watchtower. Perfect location in Nueva Andalucia; Located close to all types of services and amenities and at the same time located in a quiet and quiet area. This house is distributed over two floors; On the first floor there is a large living room, dining area with a fireplace that gives it a romantic touch; terrace with magnificent views of the pools and tropical gardens, guest toilet, fully equipped American kitchen, living room, two bedrooms; both with their terrace and en-suite bathroom. Upper floor with master bedroom with en-suite bathroom and terrace. It has a southwest facing roof terrace with barbecue. Well-kept and maintained urbanization; with 2 community pools; gym and sauna. The price includes 2 parking spaces in an underground garage.