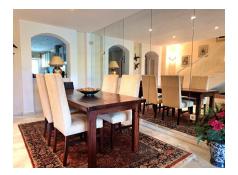

## Ref: R136-08884

Townhouse located just three minutes from the beach and Puerto Banús. Río Verde Watchtower. Perfect location in Nueva Andalucia; Located close to all types of services and amenities and at the same time located in a quiet and quiet area. This house is distributed over two floors; On the first floor there is a large living room, dining area with a fireplace that gives it a romantic touch; terrace with magnificent views of the pools and tropical gardens, guest toilet, fully equipped American kitchen, living room, two bedrooms; both with their terrace and en-suite bathroom. Upper floor with master bedroom with en-suite bathroom and terrace. It has a southwest facing roof terrace with barbecue. Well-kept and maintained urbanization; with 2 community pools; gym and sauna. The price includes 2 parking spaces in an underground garage.