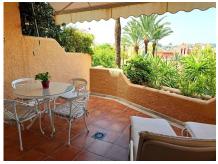

## Ref: R136-08884

Townhouse located just three minutes from the beach and Puerto Banús. Río Verde Watchtower. Perfect location in Nueva Andalucia; Located close to all types of services and amenities and at the same time located in a quiet and quiet area. This house is distributed over two floors; On the first floor there is a large living room, dining area with a fireplace that gives it a romantic touch; terrace with magnificent views of the pools and tropical gardens, guest toilet, fully equipped American kitchen, living room, two bedrooms; both with their terrace and en-suite bathroom. Upper floor with master bedroom with en-suite bathroom and terrace. It has a southwest facing roof terrace with barbecue. Well-kept and maintained urbanization; with 2 community pools; gym and sauna. The price includes 2 parking spaces in an underground garage.