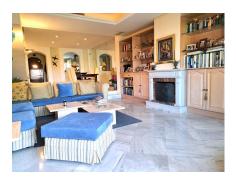

## Ref: R136-08884

Townhouse located just three minutes from the beach and Puerto Banús. Río Verde Watchtower. Perfect location in Nueva Andalucia; Located close to all types of services and amenities and at the same time located in a quiet and quiet area. This house is distributed over two floors; On the first floor there is a large living room, dining area with a fireplace that gives it a romantic touch; terrace with magnificent views of the pools and tropical gardens, guest toilet, fully equipped American kitchen, living room, two bedrooms; both with their terrace and en-suite bathroom. Upper floor with master bedroom with en-suite bathroom and terrace. It has a southwest facing roof terrace with barbecue. Well-kept and maintained urbanization; with 2 community pools; gym and sauna. The price includes 2 parking spaces in an underground garage.