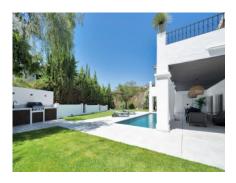

beach. Additionally, Benahavis, known for its charming restaurants and bars, is less than a 10-minute drive away. The villa features five spacious bedrooms, each generously sized with its own en suite bathroom, ensuring privacy and comfort for all residents. The expansive open-plan kitchen includes Samsung and Bosch appliances, while the bright and airy living area is designed to create a warm and welcoming atmosphere. A well-organized laundry room adds convenience to your daily routines. Enjoy relaxing moments in the charming patio (Spanish courtyard), ideal for outdoor leisure, or dive into the 12-meter-long swimming pool (also with a heating option). Next to the pool, you

## **Property Features**

floor offers sea views, while a very spacious terrace provides ample space for relaxation and enjoying the views. Philips open includes differ our should be solutioned and fatter water the virial reprintation of the views.