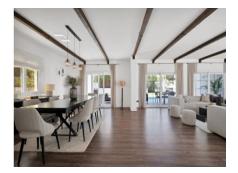

beach. Additionally, Benahavis, known for its charming restaurants and bars, is less than a 10-minute drive away. The villa features five spacious bedrooms, each generously sized with its own en suite bathroom, ensuring privacy and comfort for all residents. The expansive open-plan kitchen includes Samsung and Bosch appliances, while the bright and airy living area is designed to create a warm and welcoming atmosphere. A well-organized laundry room adds convenience to your daily routines. Enjoy relaxing moments in the charming patio (Spanish courtyard), ideal for outdoor leisure, or dive into the 12-meter-long swimming pool (also with a heating option). Next to the pool, you