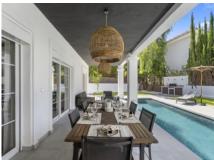

beach. Additionally, Benahavis, known for its charming restaurants and bars, is less than a 10-minute drive away. The villa features five spacious bedrooms, each generously sized with its own en suite bathroom, ensuring privacy and comfort for all residents. The expansive open-plan kitchen includes Samsung and Bosch appliances, while the bright and airy living area is designed to create a warm and welcoming atmosphere. A well-organized laundry room adds convenience to your daily routines. Enjoy relaxing moments in the charming patio (Spanish courtyard), ideal for outdoor leisure, or dive into the 12-meter-long swimming pool (also with a heating option). Next to the pool, you