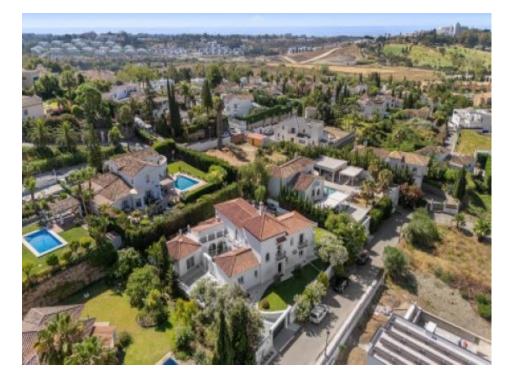

## Ref: R136-08909

Luxury renovated 5 bedroom villa located at El Paraíso Alto; Only five minutes dirve from El Paraíso and Atalaya golf courses.this villa is a golfer's paradise. Families will appreciate the proximity to renowned international schools. This sophisticated and recently renovated villa offers a spacious, comfortable, and private living experience. This property is situated in a peaceful area on a quiet, dead-end street, offering tranquility and privacy. It is just a 15-minute drive to Puerto Banús and less than 10 minutes to the nearest