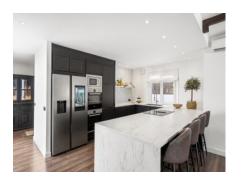

beach. Additionally, Benahavis, known for its charming restaurants and bars, is less than a 10-minute drive away. The villa features five spacious bedrooms, each generously sized with its own en suite bathroom, ensuring privacy and comfort for all residents. The expansive open-plan kitchen includes Samsung and Bosch appliances, while the bright and airy living area is designed to create a warm and welcoming atmosphere. A well-organized laundry room adds convenience to your daily routines. Enjoy relaxing moments in the charming patio (Spanish courtyard), ideal for outdoor leisure, or dive into the 12-meter-long swimming pool (also with a heating option). Next to the pool, you