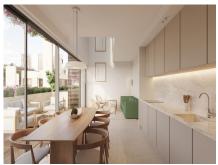

Apartment Bedrooms: 2 M² Built: 104
Kempinski, Estepona Bathrooms: 2 M² Plot: 0

For Sale 599.000 €

Ref: R136-08918

Prices from ?599,000 - Bougainvillea is a new development of 25 exclusive boutique apartments that include ground floor duplex apartments, standard apartments and luxury penthouses. Each home offers stunning sea views; quality finishes, elegant interiors, designs and Swiss technology. The apartments are furnished and equipped with underfloor heating, Schneider light switches, home automation (optional), smart locks, basic air conditioning, as well as water-saving bathrooms and kitchens. Swedish Asko brand appliances. Furnished and equipped kitchens and laundry area with washing machine and dryer. The sliding doors that go from the ceiling to the floor give a feeling of spaciousness and unite the terraces and living rooms as a single space, allowing maximum light entry and harmonizing indoor and outdoor living. Everything ideally organized for a comfortable and relaxing life. You will only have to choose the furniture; The Standard pack offers light-colored furniture and the Premium pack offers wooden furniture with dark varnish and stone surfaces. All apartments include a private