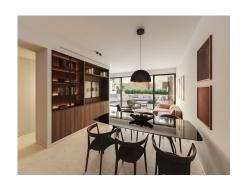

Apartment Bedrooms: 2 M² Built: 104
Kempinski, Estepona Bathrooms: 2 M² Plot: 0

For Sale 599.000 €

Ref: R136-08918

Prices from ?599,000 - Bougainvillea is a new development of 25 exclusive boutique apartments that include ground floor duplex apartments, standard apartments and luxury penthouses. Each home offers stunning sea views; quality finishes, elegant interiors, designs and Swiss technology. The apartments are furnished and equipped with underfloor heating, Schneider light switches, home automation (optional), smart locks, basic air conditioning, as well as water-saving bathrooms and kitchens. Swedish Asko brand appliances. Furnished and equipped kitchens and laundry area with washing machine and dryer. The sliding doors that go from the ceiling to the floor give a feeling of spaciousness and unite the terraces and living rooms as a single space, allowing maximum light entry and harmonizing indoor and outdoor living. Everything ideally organized for a comfortable and relaxing life. You will only have to choose the furniture; The Standard pack offers light-colored furniture and the Premium pack offers wooden furniture with dark varnish and stone surfaces. All apartments include a private