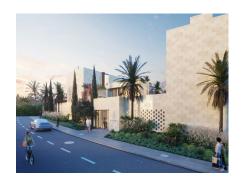

Apartment Bedrooms: 2 M² Built: 104
Kempinski, Estepona Bathrooms: 2 M² Plot: 0

For Sale 599.000 €

Ref: R136-08918

Prices from ?599,000 - Bougainvillea is a new development of 25 exclusive boutique apartments that include ground floor duplex apartments, standard apartments and luxury penthouses. Each home offers stunning sea views; quality finishes, elegant interiors, designs and Swiss technology. The apartments are furnished and equipped with underfloor heating, Schneider light switches, home automation (optional), smart locks, basic air conditioning, as well as water-saving bathrooms and kitchens. Swedish Asko brand appliances. Furnished and equipped kitchens and laundry area with washing machine and dryer. The sliding doors that go from the ceiling to the floor give a feeling of spaciousness and unite the terraces and living rooms as a single space, allowing maximum light entry and harmonizing indoor and outdoor living. Everything ideally organized for a comfortable and relaxing life. You will only have to choose the furniture; The Standard pack offers light-colored furniture and the Premium pack offers wooden furniture with dark varnish and stone surfaces. All apartments include a private

## **Property Features**

decorative landscaping. Gated and guarded urbanization with access by electronic card. Dining Room - Kitchen fitted - Furnished - Brand new - Air Cond. - Heating - Security - Storage - Amenities near - Transports and the mountains of Sierra Bermeja are very close; The beach is a short walk of about 7 minutes. Malaga and Gibraltar airports about 40 - 50 minutes by car. Construction year 2025