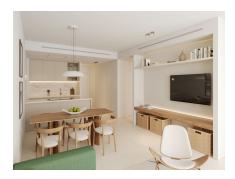

Apartment Bedrooms: 2 M² Built: 104
Kempinski, Estepona Bathrooms: 2 M² Plot: 0

For Sale 599.000 €

Ref: R136-08918

Prices from ?599,000 - Bougainvillea is a new development of 25 exclusive boutique apartments that include ground floor duplex apartments, standard apartments and luxury penthouses. Each home offers stunning sea views; quality finishes, elegant interiors, designs and Swiss technology. The apartments are furnished and equipped with underfloor heating, Schneider light switches, home automation (optional), smart locks, basic air conditioning, as well as water-saving bathrooms and kitchens. Swedish Asko brand appliances. Furnished and equipped kitchens and laundry area with washing machine and dryer. The sliding doors that go from the ceiling to the floor give a feeling of spaciousness and unite the terraces and living rooms as a single space, allowing maximum light entry and harmonizing indoor and outdoor living. Everything ideally organized for a comfortable and relaxing life. You will only have to choose the furniture; The Standard pack offers light-colored furniture and the Premium pack offers wooden furniture with dark varnish and stone surfaces. All apartments include a private

## **Property Features**

decorative landscaping. Gated and guarded urbanization with access by electronic card. Dining Room - Kitchen fitted - Furnished - Brand new - Air Cond. - Heating - Security - Storage - Amenities near - Transports and the mountains of Sierra Bermeja are very close; The beach is a short walk of about 7 minutes. Malaga and Gibraltar airports about 40 - 50 minutes by car. Construction year 2025