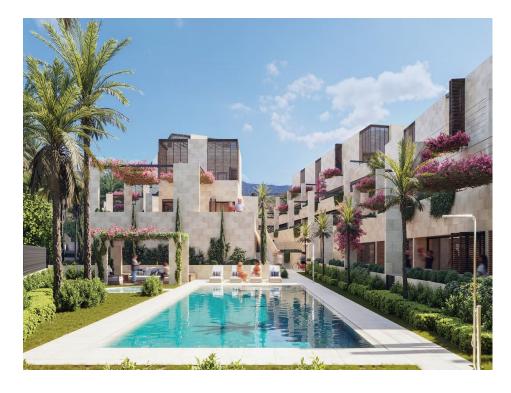

Apartment Bedrooms: 2 M² Built: 104
Kempinski, Estepona Bathrooms: 2 M² Plot: 0

For Sale 599.000 €

Ref: R136-08918

Prices from ?599,000 - Bougainvillea is a new development of 25 exclusive boutique apartments that include ground floor duplex apartments, standard apartments and luxury penthouses. Each home offers stunning sea views; quality finishes, elegant interiors, designs and Swiss technology. The apartments are furnished and equipped with underfloor heating, Schneider light switches, home automation (optional), smart locks, basic air conditioning, as well as water-saving bathrooms and kitchens. Swedish Asko brand appliances. Furnished and equipped kitchens and laundry area with washing machine and dryer. The sliding doors that go from the ceiling to the floor give a feeling of spaciousness and unite the terraces and living rooms as a single space, allowing maximum light entry and harmonizing indoor and outdoor living. Everything ideally organized for a comfortable and relaxing life. You will only have to choose the furniture; The Standard pack offers light-colored furniture and the Premium pack offers wooden furniture with dark varnish and stone surfaces. All apartments include a private

## **Property Features**

decorative landscaping. Gated and guarded urbanization with access by electronic card. Dining Room - Kitchen fitted - Furnished - Brand new - Air Cond. - Heating - Security - Storage - Amenities near - Transports and the mountains of Sierra Bermeja are very close; The beach is a short walk of about 7 minutes. Malaga and Gibraltar airports about 40 - 50 minutes by car. Construction year 2025