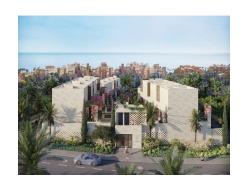

Apartment Bedrooms: 2 M² Built: 104
Kempinski, Estepona Bathrooms: 2 M² Plot: 0

For Sale 599.000 €

Ref: R136-08918

Prices from ?599,000 - Bougainvillea is a new development of 25 exclusive boutique apartments that include ground floor duplex apartments, standard apartments and luxury penthouses. Each home offers stunning sea views; quality finishes, elegant interiors, designs and Swiss technology. The apartments are furnished and equipped with underfloor heating, Schneider light switches, home automation (optional), smart locks, basic air conditioning, as well as water-saving bathrooms and kitchens. Swedish Asko brand appliances. Furnished and equipped kitchens and laundry area with washing machine and dryer. The sliding doors that go from the ceiling to the floor give a feeling of spaciousness and unite the terraces and living rooms as a single space, allowing maximum light entry and harmonizing indoor and outdoor living. Everything ideally organized for a comfortable and relaxing life. You will only have to choose the furniture; The Standard pack offers light-colored furniture and the Premium pack offers wooden furniture with dark varnish and stone surfaces. All apartments include a private

## **Property Features**

decorative landscaping. Gated and guarded urbanization with access by electronic card. Dining Room - Kitchen fitted - Furnished - Brand new - Air Cond. - Heating - Security - Storage - Amenities near - Transports and the mountains of Sierra Bermeja are very close; The beach is a short walk of about 7 minutes. Malaga and Gibraltar airports about 40 - 50 minutes by car. Construction year 2025