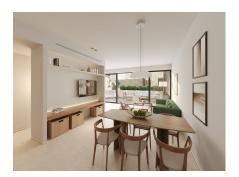

Apartment Bedrooms: 2 M² Built: 104
Kempinski, Estepona Bathrooms: 2 M² Plot: 0

For Sale 599.000 €

Ref: R136-08918

Prices from ?599,000 - Bougainvillea is a new development of 25 exclusive boutique apartments that include ground floor duplex apartments, standard apartments and luxury penthouses. Each home offers stunning sea views; quality finishes, elegant interiors, designs and Swiss technology. The apartments are furnished and equipped with underfloor heating, Schneider light switches, home automation (optional), smart locks, basic air conditioning, as well as water-saving bathrooms and kitchens. Swedish Asko brand appliances. Furnished and equipped kitchens and laundry area with washing machine and dryer. The sliding doors that go from the ceiling to the floor give a feeling of spaciousness and unite the terraces and living rooms as a single space, allowing maximum light entry and harmonizing indoor and outdoor living. Everything ideally organized for a comfortable and relaxing life. You will only have to choose the furniture; The Standard pack offers light-colored furniture and the Premium pack offers wooden furniture with dark varnish and stone surfaces. All apartments include a private