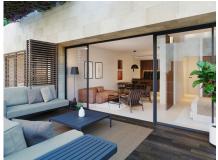

Apartment Bedrooms: 2 M² Built: 104
Kempinski, Estepona Bathrooms: 2 M² Plot: 0

For Sale 599.000 €

Ref: R136-08918

Prices from ?599,000 - Bougainvillea is a new development of 25 exclusive boutique apartments that include ground floor duplex apartments, standard apartments and luxury penthouses. Each home offers stunning sea views; quality finishes, elegant interiors, designs and Swiss technology. The apartments are furnished and equipped with underfloor heating, Schneider light switches, home automation (optional), smart locks, basic air conditioning, as well as water-saving bathrooms and kitchens. Swedish Asko brand appliances. Furnished and equipped kitchens and laundry area with washing machine and dryer. The sliding doors that go from the ceiling to the floor give a feeling of spaciousness and unite the terraces and living rooms as a single space, allowing maximum light entry and harmonizing indoor and outdoor living. Everything ideally organized for a comfortable and relaxing life. You will only have to choose the furniture; The Standard pack offers light-colored furniture and the Premium pack offers wooden furniture with dark varnish and stone surfaces. All apartments include a private