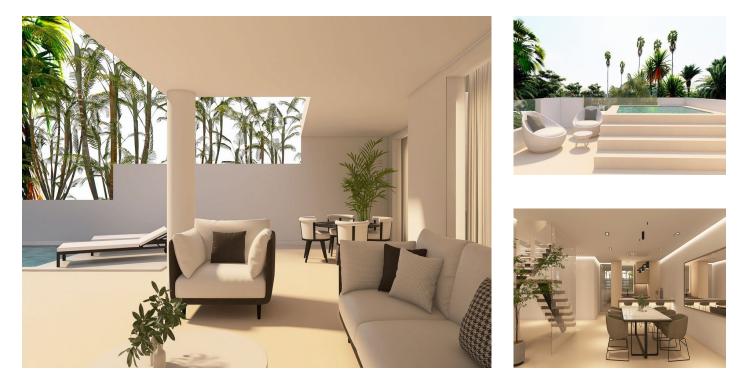

#### Ref: R136-08920

\* PRICES FROM - Golden Hills is an exclusive development of luxury duplex apartments located in the prestigious area of EL Paraíso; next to its golf course. El Paraíso is located on the western edge of Estepona; a few minutes by car from Puerto Banús, Marbella and the urban center of Estepona. Residential composed of only 40 luxurious homes with 3 and 4 bedrooms. Golden Hills offers two layout options; The ground floor duplexes have large spaces, four bedrooms, four bathrooms, large terraces and a private pool. The duplex penthouses offer three bedrooms, three bathrooms and large indoor and outdoor areas. Each penthouse includes a private jacuzzi. Homes with high-quality finishes and finishes, Italian porcelain floors, home automation system and luxury kitchens. The complex will offer large community gardens, swimming pools, gym, co-working space and underground garage parking.