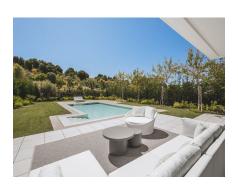

## Ref: R136-08923

King's Hills is a residential project of exclusive homes, made up of luxurious, very private villas, located on the New Golden Mile, just a few minutes from Puerto Banús and Marbella. With a south-southwest orientation, the villas have three floors and have spacious and bright spaces. The open plan concept of the ground floor conveniently connects the living and dining rooms with the kitchen. The state-of-the-art kitchen, with a central island, is equipped with excellent German-made appliances. This floor also has between one and three bedrooms with private bathrooms. The upper floor offers other bedrooms with their own private bathroom and direct access to the terrace. Underfloor heating, electric shutters, etc. All bedrooms are equipped with wooden floors. Clients can opt for the installation of a jacuzzi and a forklift that directly transports food, drinks, etc. from the kitchen to the terrace dining area. The multifunctional basement can be customized with the possibility of creating a bedroom, a fitness room, a games room, etc. Likewise, each villa has two parking spaces, as well as a large storage room. The plots have a surface between 804 m² and 1549 m². Do not hesitate to contact us for more information and a visit.