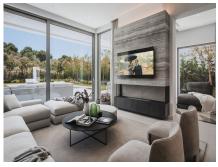

## Ref: R136-08923

King's Hills is a residential project of exclusive homes, made up of luxurious, very private villas, located on the New Golden Mile, just a few minutes from Puerto Banús and Marbella. With a south-southwest orientation, the villas have three floors and have spacious and bright spaces. The open plan concept of the ground floor conveniently connects the living and dining rooms with the kitchen. The state-of-the-art kitchen, with a central island, is equipped with excellent German-made appliances. This floor also has between one and three bedrooms with private bathrooms. The upper floor offers other bedrooms with their own private bathroom and direct access to the terrace. Underfloor heating, electric shutters, etc. All bedrooms are equipped with wooden floors. Clients can opt for the installation of a jacuzzi and a forklift that directly transports food, drinks, etc. from the kitchen to the terrace dining area. The multifunctional basement can be customized with the possibility of creating a bedroom, a fitness room, a games room, etc. Likewise, each villa has two parking spaces, as well as a large storage room. The plots have a surface between 804 m² and 1549 m². Do not hesitate to contact us for more information and a visit.