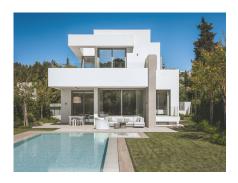

Villa El Paraiso, Estepona Bedrooms: 4 M<sup>2</sup> Built: 626

Bathrooms: 4 M<sup>2</sup> Plot: 804

## Ref: R136-08923

King's Hills is a residential project of exclusive homes, made up of luxurious, very private villas, located on the New Golden Mile, just a few minutes from Puerto Banús and Marbella. With a south-southwest orientation, the villas have three floors and have spacious and bright spaces. The open plan concept of the ground floor conveniently connects the living and dining rooms with the kitchen. The state-of-the-art kitchen, with a central island, is equipped with excellent German-made appliances. This floor also has between one and three bedrooms with private bathrooms. The upper floor offers other bedrooms with their own private bathroom and direct access to the terrace. Underfloor heating, electric shutters, etc. All bedrooms are equipped with wooden floors. Clients can opt for the installation of a jacuzzi and a forklift that directly transports food, drinks, etc. from the kitchen to the terrace dining area. The multifunctional basement can be customized with the possibility of creating a bedroom, a fitness room, a games room, etc. Likewise, each villa has two parking spaces, as well as a large storage room. The plots have a surface between 804 m² and 1549 m². Do not hesitate to contact us for more information and a visit.