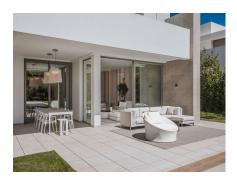

## Ref: R136-08923

King's Hills is a residential project of exclusive homes, made up of luxurious, very private villas, located on the New Golden Mile, just a few minutes from Puerto Banús and Marbella. With a south-southwest orientation, the villas have three floors and have spacious and bright spaces. The open plan concept of the ground floor conveniently connects the living and dining rooms with the kitchen. The state-of-the-art kitchen, with a central island, is equipped with excellent German-made appliances. This floor also has between one and three bedrooms with private bathrooms. The upper floor offers other bedrooms with their own private bathroom and direct access to the terrace. Underfloor heating, electric shutters, etc. All bedrooms are equipped with wooden floors. Clients can opt for the installation of a jacuzzi and a forklift that directly transports food, drinks, etc. from the kitchen to the terrace dining area. The multifunctional basement can be customized with the possibility of creating a bedroom, a fitness room, a games room, etc. Likewise, each villa has two parking spaces, as well as a large storage room. The plots have a surface between 804 m² and 1549 m². Do not hesitate to contact us for more information and a visit.