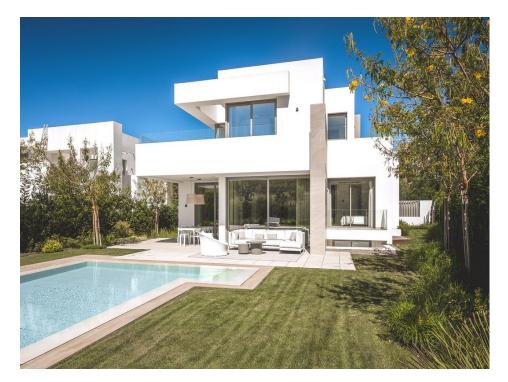

## Ref: R136-08923

King's Hills is a residential project of exclusive homes, made up of luxurious, very private villas, located on the New Golden Mile, just a few minutes from Puerto Banús and Marbella. With a south-southwest orientation, the villas have three floors and have spacious and bright spaces. The open plan concept of the ground floor conveniently connects the living and dining rooms with the kitchen. The state-of-the-art kitchen, with a central island, is equipped with excellent German-made appliances. This floor also has between one and three bedrooms with private bathrooms. The upper floor offers other bedrooms with their own private bathroom and direct access to the terrace. Underfloor heating, electric shutters, etc. All bedrooms are equipped with wooden floors. Clients can opt for the installation of a jacuzzi and a forklift that directly transports food, drinks, etc. from the kitchen to the terrace dining area. The multifunctional basement can be customized with the possibility of creating a bedroom, a fitness room, a games room, etc. Likewise, each villa has two parking spaces, as well as a large storage room. The plots have a surface between 804 m² and 1549 m². Do not hesitate to contact us for more information and a visit.

Villa El Paraiso, Estepona Bedrooms: 4 M<sup>2</sup> Built: 626

Bathrooms: 4 M<sup>2</sup> Plot: 804