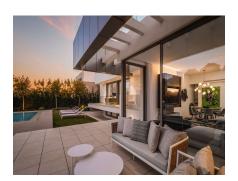

## Ref: R136-08924

King's Hills is a residential project of exclusive homes, made up of luxurious, very private villas, located on the New Golden Mile, just a few minutes from Puerto Banús and Marbella. With a south-southwest orientation, the villas have three floors and have spacious and bright spaces. The open plan concept of the ground floor conveniently connects the living and dining rooms with the kitchen. The state-of-the-art kitchen, with a central island, is equipped with excellent German-made appliances. This floor also has between one and three bedrooms with private bathrooms. The upper floor offers other bedrooms with their own private bathroom and direct access to the terrace. Underfloor heating, electric shutters, etc. All bedrooms are equipped with wooden floors. Clients can opt for the installation of a jacuzzi and a forklift that directly transports food, drinks, etc. from the kitchen to the terrace dining area. The multifunctional basement can be customized with the possibility of creating a bedroom, a fitness room, a games room, etc. Likewise, each villa has two parking spaces, as well as a large storage room. The plots have a surface between 804 m² and 1549 m². Do not hesitate to contact us for more information and a visit.