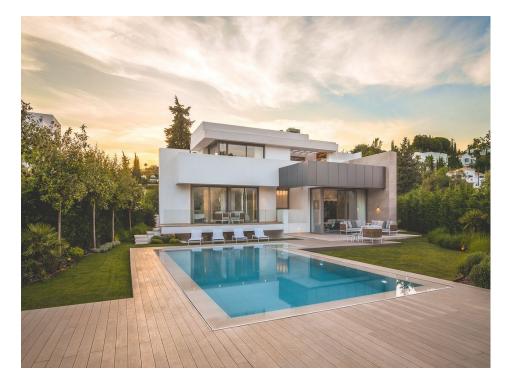

## Ref: R136-08924

King's Hills is a residential project of exclusive homes, made up of luxurious, very private villas, located on the New Golden Mile, just a few minutes from Puerto Banús and Marbella. With a south-southwest orientation, the villas have three floors and have spacious and bright spaces. The open plan concept of the ground floor conveniently connects the living and dining rooms with the kitchen. The state-of-the-art kitchen, with a central island, is equipped with excellent German-made appliances. This floor also has between one and three bedrooms with private bathrooms. The upper floor offers other bedrooms with their own private bathroom and direct access to the terrace. Underfloor heating, electric shutters, etc. All bedrooms are equipped with wooden floors. Clients can opt for the installation of a jacuzzi and a forklift that directly transports food, drinks, etc. from the kitchen to the terrace dining area. The multifunctional basement can be customized with the possibility of creating a bedroom, a fitness room, a games room, etc. Likewise, each villa has two parking spaces, as well as a large storage room. The plots have a surface between 804 m² and 1549 m². Do not hesitate to contact us for more information and a visit.

Villa El Paraiso, Estepona Bedrooms: 5 M<sup>2</sup> Built: 710

Bathrooms: 4 M<sup>2</sup> Plot: 806

## 2.295.000 € - Reduced from 2.775.000 €