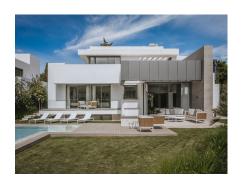

## Ref: R136-08924

King's Hills is a residential project of exclusive homes, made up of luxurious, very private villas, located on the New Golden Mile, just a few minutes from Puerto Banús and Marbella. With a south-southwest orientation, the villas have three floors and have spacious and bright spaces. The open plan concept of the ground floor conveniently connects the living and dining rooms with the kitchen. The state-of-the-art kitchen, with a central island, is equipped with excellent German-made appliances. This floor also has between one and three bedrooms with private bathrooms. The upper floor offers other bedrooms with their own private bathroom and direct access to the terrace. Underfloor heating, electric shutters, etc. All bedrooms are equipped with wooden floors. Clients can opt for the installation of a jacuzzi and a forklift that directly transports food, drinks, etc. from the kitchen to the terrace dining area. The multifunctional basement can be customized with the possibility of creating a bedroom, a fitness room, a games room, etc. Likewise, each villa has two parking spaces, as well as a large storage room. The plots have a surface between 804 m² and 1549 m². Do not hesitate to contact us for more information and a visit.