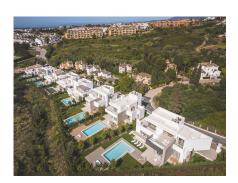

## Ref: R136-08924

King's Hills is a residential project of exclusive homes, made up of luxurious, very private villas, located on the New Golden Mile, just a few minutes from Puerto Banús and Marbella. With a south-southwest orientation, the villas have three floors and have spacious and bright spaces. The open plan concept of the ground floor conveniently connects the living and dining rooms with the kitchen. The state-of-the-art kitchen, with a central island, is equipped with excellent German-made appliances. This floor also has between one and three bedrooms with private bathrooms. The upper floor offers other bedrooms with their own private bathroom and direct access to the terrace. Underfloor heating, electric shutters, etc. All bedrooms are equipped with wooden floors. Clients can opt for the installation of a jacuzzi and a forklift that directly transports food, drinks, etc. from the kitchen to the terrace dining area. The multifunctional basement can be customized with the possibility of creating a bedroom, a fitness room, a games room, etc. Likewise, each villa has two parking spaces, as well as a large storage room. The plots have a surface between 804 m² and 1549 m². Do not hesitate to contact us for more information and a visit.