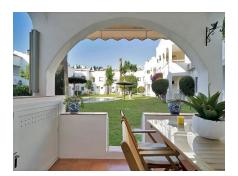

This fantastic semi-detached house consists of two floors and a solarium with an approximate area of 141 square meters completely renovated and ready to move into. On the ground floor of the house we find a bright living room with direct access to the terrace of the house, from the living room table you can have breakfast and see the common garden areas of the pool, and at the same time you maintain privacy in the house because through the windows you can see the entire exterior, but preserve your privacy because from the outside you cannot see the interior of the house, it has a modern and equipped kitchen completely renovated less than a year ago; and a toilet with ventilation. On the upper floor, we find the three bedrooms of the house and two bathrooms, one of them en