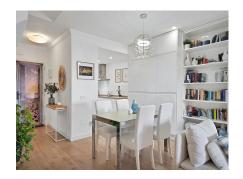

This fantastic semi-detached house consists of two floors and a solarium with an approximate area of 141 square meters completely renovated and ready to move into. On the ground floor of the house we find a bright living room with direct access to the terrace of the house, from the living room table you can have breakfast and see the common garden areas of the pool, and at the same time you maintain privacy in the house because through the windows you can see the entire exterior, but preserve your privacy because from the outside you cannot see the interior of the house, it has a modern and equipped kitchen completely renovated less than a year ago; and a toilet with ventilation. On the upper floor, we find the three bedrooms of the house and two bathrooms, one of them en