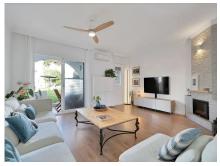

This fantastic semi-detached house consists of two floors and a solarium with an approximate area of 141 square meters completely renovated and ready to move into. On the ground floor of the house we find a bright living room with direct access to the terrace of the house, from the living room table you can have breakfast and see the common garden areas of the pool, and at the same time you maintain privacy in the house because through the windows you can see the entire exterior, but preserve your privacy because from the outside you cannot see the interior of the house, it has a modern and equipped kitchen completely renovated less than a year ago; and a toilet with ventilation. On the upper floor, we find the three bedrooms of the house and two bathrooms, one of them en

## **Property Features**

electric fireplace but retains the original fireplace chimney. All rooms in the house have security windows facing building Room the fireplace chimney. All rooms in the house have security windows facing building Room - Heating - Security - Solarium - Amenities near - Transport near - Equipped kitchen - Living room - Terrace private