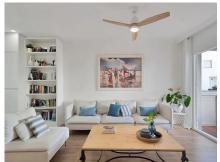

This fantastic semi-detached house consists of two floors and a solarium with an approximate area of 141 square meters completely renovated and ready to move into. On the ground floor of the house we find a bright living room with direct access to the terrace of the house, from the living room table you can have breakfast and see the common garden areas of the pool, and at the same time you maintain privacy in the house because through the windows you can see the entire exterior, but preserve your privacy because from the outside you cannot see the interior of the house, it has a modern and equipped kitchen completely renovated less than a year ago; and a toilet with ventilation. On the upper floor, we find the three bedrooms of the house and two bathrooms, one of them en

## **Property Features**

electric fireplace but retains the original fireplace chimney. All rooms in the house have security windows facing building Room the fireplace chimney. All rooms in the house have security windows facing building Room - Heating - Security - Solarium - Amenities near - Transport near - Equipped kitchen - Living room - Terrace private