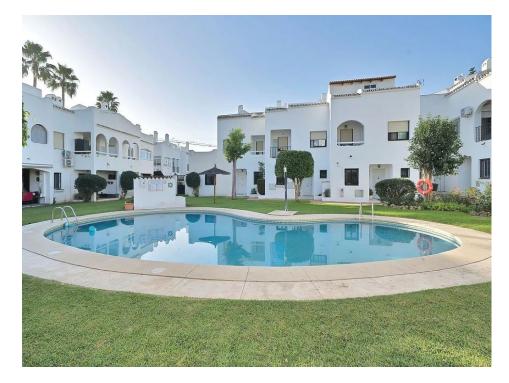

## Ref: R136-08926

Located within a gated community with two community pools, it has a quick exit to the highway that connects with Estepona and Marbella. In addition, the beach is just 500 meters away, since we can cross the existing bridge, said urbanization is surrounded by all kinds of services, including supermarkets such as Mercadona, Lidl, pharmacy, restaurants, banks among others.

This fantastic semi-detached house consists of two floors and a solarium with an approximate area of 141 square meters completely renovated and ready to move into. On the ground floor of the house we find a bright living room with direct access to the terrace of the house, from the living room table you can have breakfast and see the common garden areas of the pool, and at the same time you maintain privacy in the house because through the windows you can see the entire exterior, but preserve your privacy because from the outside you cannot see the interior of the house, it has a modern and equipped kitchen completely renovated less than a year ago; and a toilet with ventilation. On the upper floor, we find the three bedrooms of the house and two bathrooms, one of them en