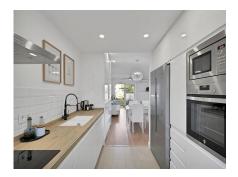

This fantastic semi-detached house consists of two floors and a solarium with an approximate area of 141 square meters completely renovated and ready to move into. On the ground floor of the house we find a bright living room with direct access to the terrace of the house, from the living room table you can have breakfast and see the common garden areas of the pool, and at the same time you maintain privacy in the house because through the windows you can see the entire exterior, but preserve your privacy because from the outside you cannot see the interior of the house, it has a modern and equipped kitchen completely renovated less than a year ago; and a toilet with ventilation. On the upper floor, we find the three bedrooms of the house and two bathrooms, one of them en