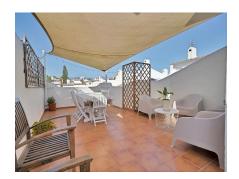

This fantastic semi-detached house consists of two floors and a solarium with an approximate area of 141 square meters completely renovated and ready to move into. On the ground floor of the house we find a bright living room with direct access to the terrace of the house, from the living room table you can have breakfast and see the common garden areas of the pool, and at the same time you maintain privacy in the house because through the windows you can see the entire exterior, but preserve your privacy because from the outside you cannot see the interior of the house, it has a modern and equipped kitchen completely renovated less than a year ago; and a toilet with ventilation. On the upper floor, we find the three bedrooms of the house and two bathrooms, one of them en

## **Property Features**

electric fireplace but retains the original fireplace chimney. All rooms in the house have security windows facing building Room the fireplace chimney. All rooms in the house have security windows facing building Room - Heating - Security - Solarium - Amenities near - Transport near - Equipped kitchen - Living room - Terrace private