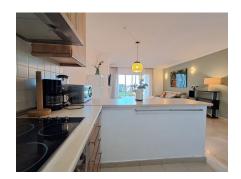

## Ref: R136-08947

Magnificent ground-floor apartment with a large private garden and southwest exposure. Discover this apartment located in the exclusive area of Selwo; perfect for those looking to enjoy a peaceful setting yet conveniently located. It is just a few minutes' drive from the beach and shops. With a southwest exposure that ensures natural light, this apartment features a spacious corner terrace and a large private garden, ideal for year-round enjoyment. The property is in good condition and is located in a quiet and well-maintained development. It offers communal areas with gardens and two communal pools designed for the enjoyment and relaxation of the whole family. This is a corner apartment with three bedrooms in total and two bathrooms, one en suite in the master bedroom and another separate one with a shower. Two double bedrooms with access to the garden and a third smaller bedroom. A spacious living-dining room with access to the semi-covered terrace, a fully fitted and equipped open-plan kitchen, and ample storage space. This is an ideal property for a family, for those looking for a second home, or as a rental investment. This apartment stands out for its location and amenities. It has easy parking next to the