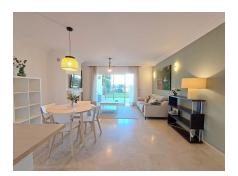

## Ref: R136-08947

Magnificent ground-floor apartment with a large private garden and southwest exposure. Discover this apartment located in the exclusive area of Selwo; perfect for those looking to enjoy a peaceful setting yet conveniently located. It is just a few minutes' drive from the beach and shops. With a southwest exposure that ensures natural light, this apartment features a spacious corner terrace and a large private garden, ideal for year-round enjoyment. The property is in good condition and is located in a quiet and well-maintained development. It offers communal areas with gardens and two communal pools designed for the enjoyment and relaxation of the whole family. This is a corner apartment with three bedrooms in total and two bathrooms, one en suite in the master bedroom and another separate one with a shower. Two double bedrooms with access to the garden and a third smaller bedroom. A spacious living-dining room with access to the semi-covered terrace, a fully fitted and equipped open-plan kitchen, and ample storage space. This is an ideal property for a family, for those looking for a second home, or as a rental investment. This apartment stands out for its location and amenities. It has easy parking next to the