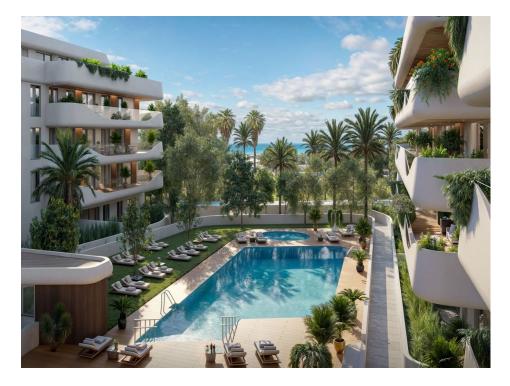

## Ref: R136-08953

A new development with exclusive homes next to the San Pedro seafront promenade. Salvia II is located next to the first phase of the development; in the heart of the city, next to the Boulevard. It is a very short walk from the beach and has all the necessary amenities nearby: shops, supermarkets, a pharmacy, public transportation, and more. The Salvia II project will have 98 units spread across three-story buildings plus a penthouse. The homes will offer high-quality standards and cutting-edge architecture, with innovative design, spaciousness, light, and the implementation of the latest technology and energy-efficient systems. This residential complex offers unique well-being and unbeatable amenities.

The apartments will be built with top-quality materials and features, featuring bright, open-plan living areas. Options range from 2 to 4 bedrooms, including apartments and penthouses, with spacious interiors of up to 195 m² and fabulous terraces of up to 189 m². All properties will come with at least one parking space and a storage room included in the price, and all apartments are customizable to the buyer's taste. The common areas are extensive