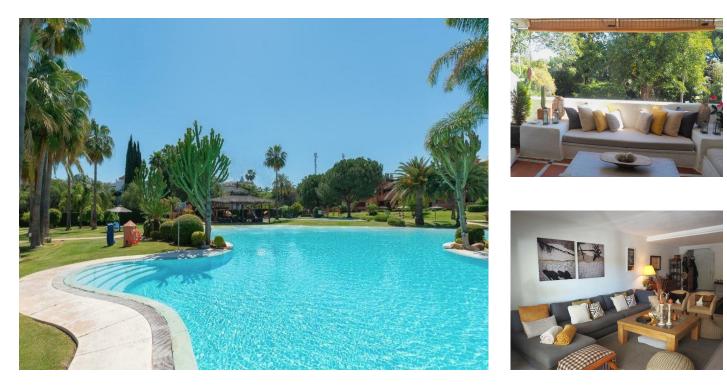

#### Ref: R136-08937

Comfortable apartment located in the beautiful Alhambra del Golf Urbanization. It has two bedrooms and two bathrooms, equipped kitchen, laundry room, living room with access to a large terrace. It is located on the first floor and is spacious and very fresh. It has air conditioning with mobile units; Wifi and community parking outside. Alhambra del Golf is a luxurious urbanization, it is located near the beach, it has well-kept community gardens and a large swimming pool with a poolside snack bar. There is 24 hour security. It has easy access from the highway and is located in the Atalaya Isdabe area. Guadalmina beach is 2km away. San Pedro de Alcántara is 8 minutes by car, Puerto Banus is 15 minutes and Malaga airport is 46 minutes.

### **Property Features**

Dining Room - Kitchen fitted - Furnished - Air Cond. - Security - Beachside - Living room - Terrace private

Particulars are believed to be correct but their accuracy is not guaranteed and do not form part of any contract. Offer can be changed or withdrawn without notice. Price does not include purchase costs.