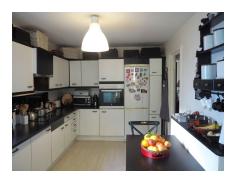

#### Ref: R136-08937

Comfortable apartment located in the beautiful Alhambra del Golf Urbanization. It has two bedrooms and two bathrooms, equipped kitchen, laundry room, living room with access to a large terrace. It is located on the first floor and is spacious and very fresh. It has air conditioning with mobile units; Wifi and community parking outside. Alhambra del Golf is a luxurious urbanization, it is located near the beach, it has well-kept community gardens and a large swimming pool with a poolside snack bar. There is 24 hour security. It has easy access from the highway and is located in the Atalaya Isdabe area. Guadalmina beach is 2km away. San Pedro de Alcántara is 8 minutes by car, Puerto Banus is 15 minutes and Malaga airport is 46 minutes.

### **Property Features**

Dining Room - Kitchen fitted - Furnished - Air Cond. - Security - Beachside - Living room - Terrace private

Particulars are believed to be correct but their accuracy is not guaranteed and do not form part of any contract. Offer can be changed or withdrawn without notice. Price does not include purchase costs.